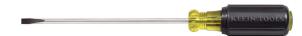

## 3/16-Inch Cabinet Screwdriver, 6-Inch Round Shank

Klein's 3/16-Inch Cabinet Tip Screwdriver features a narrow cabinet tip to make tight spaces easily acceptable. This Cushion-Grip<sup>™</sup> Handle Screwdriver offers the comfort and torque needed for all day work. Its Tip-Ident® quickly identifies screwdriver type and tip orientation, and its 6-Inch shaft is heat-treated for greater tool strength.

## **Specifications**

| Special Features: | Cushion-Grip™ | Тір Туре:       | Cabinet         |
|-------------------|---------------|-----------------|-----------------|
| Magnetic:         | Νο            | Tip Size:       | 3/16" (4.8 mm)  |
| Shank Type:       | Round         | Shank Length:   | 6" (15.2 cm)    |
| Material:         | Steel         | Insulated:      | No              |
| Handle Color:     | Black         | Overall Length: | 9.75" (24.8 cm) |
| Weight:           | 2.4 oz (68 g) |                 |                 |